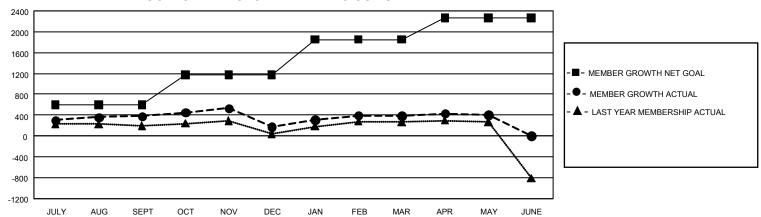

## GOALS AND ACTUAL MEMBERS CUMULATIVE

| DROPPED CLUBS: 4 |       | 588 CLUBS OF 776 ADDED 1<br>OR MORE NEW MEMBERS | GENDER DISTRIBUTION                 |                 |  |
|------------------|-------|-------------------------------------------------|-------------------------------------|-----------------|--|
|                  |       |                                                 | MALE                                | 24,223 (74.48%) |  |
|                  |       |                                                 | FEMALE                              | 8,300 (25.52%)  |  |
| DROPPED MEMBERS  |       |                                                 | NON BINARY                          | 0 (0.00%)       |  |
| DECEASED         | 269   |                                                 | PREFER NOT TO ANSWER                | 1 (0.00%)       |  |
| CLUB CANCELLED   | 0     |                                                 | TOTAL FAMILY UNIT MEMBERS           | 12,792          |  |
| OTHER            | 1,453 | CLICK HERE FOR                                  |                                     |                 |  |
| TOTAL            | 1,722 | CUMULATIVE MEMBERSHIP DATA                      | FAMILY MEMBERS PAYING HALF DUES 6,9 |                 |  |

## GMT Constitutional Area 5 - J, Group I

REPORT DOES NOT INCLUDE CLUBS IN UNDISTRICTED AREAS.

| Clubs                 |               |           |               | Members               |                           |                         |                                                    |
|-----------------------|---------------|-----------|---------------|-----------------------|---------------------------|-------------------------|----------------------------------------------------|
| RESULTS FOR 2022-2023 |               |           |               | RESULTS FOR 2022-2023 |                           |                         |                                                    |
| QUARTER               | NEW CLUB GOAL | NEW CLUBS | DROPPED CLUBS | QUARTER N             | MEMBER GROWTH NET<br>GOAL | MEMBER GROWTH<br>ACTUAL | DROPPED MEMBERS<br>ACTUAL (including<br>transfers) |
| JULY/AUG/SEPT         | 9             | 0         | 0             | JULY/AUG/SEP          | T 600                     | 811                     | 401                                                |
| OCT/NOV/DEC           | 9             | 0         | 2             | OCT/NOV/DEC           | 570                       | 443                     | 619                                                |
| JAN/FEB/MAR           | 33            | 2         | 1             | JAN/FEB/MAR           | 680                       | 591                     | 366                                                |
| APR/MAY/JUNE          | 21            | 0         | 1             | APR/MAY/JUNE          | 420                       | 375                     | 337                                                |