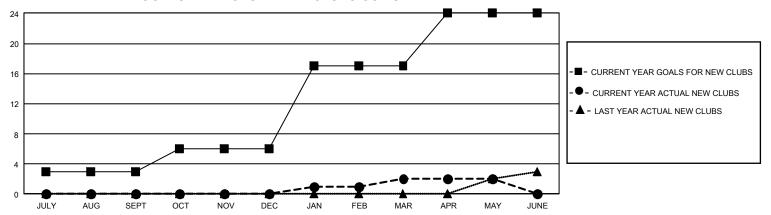

## GOALS AND ACTUAL NEW CLUBS CUMULATIVE

## GMT Constitutional Area 5 - J, Group I

REPORT DOES NOT INCLUDE CLUBS IN UNDISTRICTED AREAS.

| Clubs                 |               |           |               | Members               |                           |                         |                                                    |
|-----------------------|---------------|-----------|---------------|-----------------------|---------------------------|-------------------------|----------------------------------------------------|
| RESULTS FOR 2022-2023 |               |           |               | RESULTS FOR 2022-2023 |                           |                         |                                                    |
| QUARTER               | NEW CLUB GOAL | NEW CLUBS | DROPPED CLUBS | QUARTER N             | MEMBER GROWTH NET<br>GOAL | MEMBER GROWTH<br>ACTUAL | DROPPED MEMBERS<br>ACTUAL (including<br>transfers) |
| JULY/AUG/SEPT         | 9             | 0         | 0             | JULY/AUG/SEP          | T 600                     | 811                     | 401                                                |
| OCT/NOV/DEC           | 9             | 0         | 2             | OCT/NOV/DEC           | 570                       | 443                     | 619                                                |
| JAN/FEB/MAR           | 33            | 2         | 1             | JAN/FEB/MAR           | 680                       | 591                     | 366                                                |
| APR/MAY/JUNE          | 21            | 0         | 1             | APR/MAY/JUNE          | 420                       | 375                     | 337                                                |